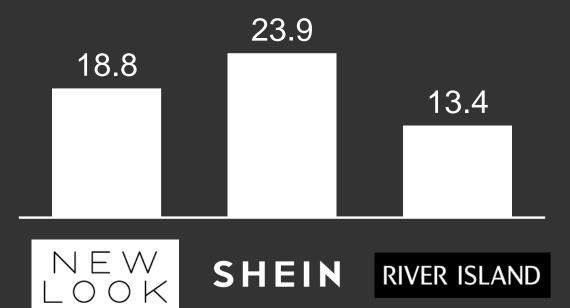

### SHEIN

- 500 new products a day
- 2-week lead time
- Social-media led marketing

UK Unique Desktop Visits H2 2018 (m)